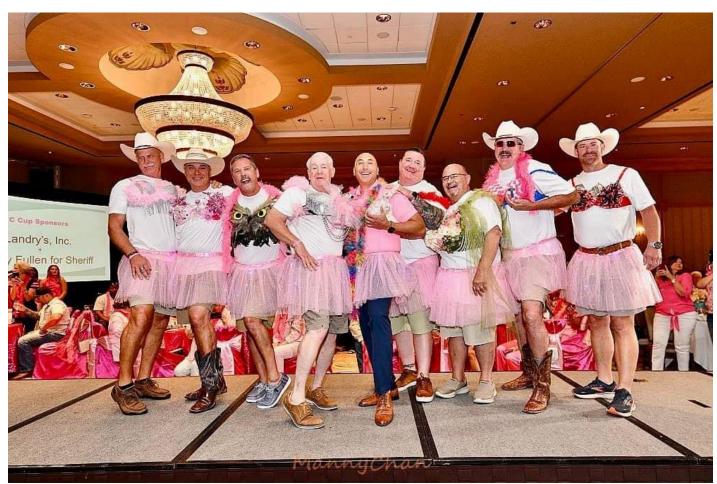

# **Bra Dazzle**October 3, 2024 San Luis

Galveston Republican Women supporting
Bra Dazzle

Founder of Bra Dazzle Pam Schwertner

Terri O'Connell

**Winning Table Center Piece** 

# **Bra Dazzle continued**

**Models of Bra Dazzle** 

Another Center Piece
Check out the Flamingo's Awesome Hat

# **Bra Dazzle continued**

**Police Chief Doug Bali** 

Wearing the First Place Dazzling Bra Joe Giusti

Photo by Manny Chan