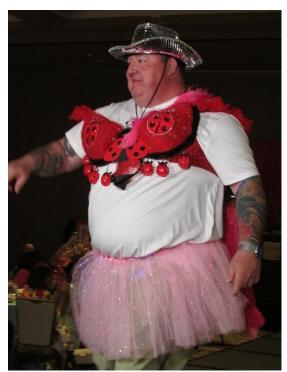

# **Bra Dazzle continued**

**Police Chief Doug Bali** 

Wearing the First Place Dazzling Bra Joe Giusti

Photo by Manny Chan