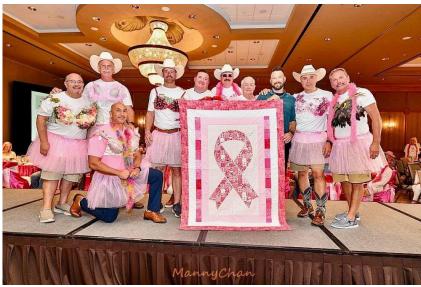

# **Bra Dazzle**October 3, 2024 San Luis

Galveston Republican Women supporting
Bra Dazzle

Founder of Bra Dazzle Pam Schwertner

Terri O'Connell

**Winning Table Center Piece** 

# **Bra Dazzle continued**

**Models of Bra Dazzle** 

Another Center Piece
Check out the Flamingo's Awesome Hat

# **Bra Dazzle continued**

**Police Chief Doug Bali** 

Wearing the First Place Dazzling Bra Joe Giusti

Photo by Manny Chan