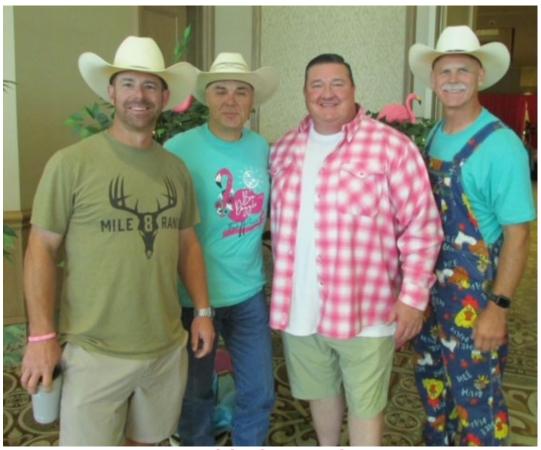

# **Bra Dazzle continued**

**Police Chief Doug Bali** 

Wearing the First Place Dazzling Bra Joe Giusti

Photo by Manny Chan