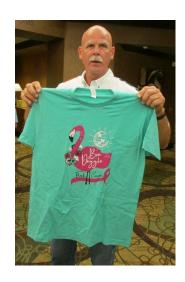

# **Bra Dazzle continued**

**Police Chief Doug Bali** 

Wearing the First Place Dazzling Bra Joe Giusti

Photo by Manny Chan