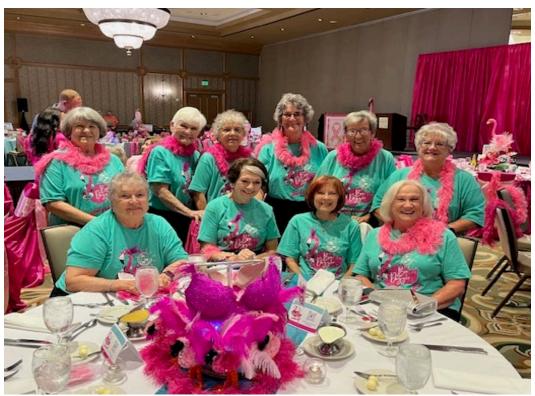

Galveston Republican Women
Attending BRA DAZZLE
To support Breast cancer Awareness

Treasurer's Report
Tina Kirbie, Treasurer
Cash Balance
Ending September 30, 2024
\$35,325.88

Political Advertising paid for by Galveston Republican Women PAC. Tina Kirbie, Treasurer, 908 Layfair Place, Friendswood, TX 77546. Contributions are not Federal Tax deductible as charitable contribution.

# **Bra Dazzle**October 3, 2024 San Luis

Galveston Republican Women supporting
Bra Dazzle

Founder of Bra Dazzle Pam Schwertner

Terri O'Connell

**Winning Table Center Piece** 