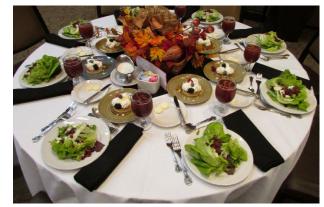

"The Empty Chair Table", honoring Veterans, was just inside the room.

#### The Empty Chair Table:

The Table is round to show our everlasting concern for our POW's and MIA's and fallen comrades.

The tablecloth is white representing the purity of their motives when answering the call to duty.

The single red rose signifies the blood that they have shed in sacrifice to ensure our freedom.

The vase is tied with a red ribbon, representing their love of our country.

The lemon is to remind us of the bitter fate of those who have not and will not return. A pinch of salt symbolizes the tears endured by the families of those who have sacrificed all.

The candle is reminiscent of the light of hope which lives on in our hearts.

The glass is inverted, representing that they cannot toast with us at this time.

The chair is empty because they are no longer with us.