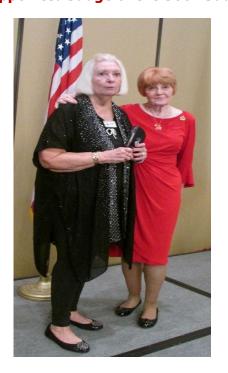

Emily Fisher, newly appointed Judge of the 306th Judicial Court, installing 2025 GRW officers.

Betty Henry awarding
Linda Dreith
The
John Tower
Woman of Distinction
Award
2024

  The grand total donated was \$2,086.00.
- 5. Sylvia called Betty Henry to the podium to announce the "Woman of Distinction" and to present the award to Linda Dreith.