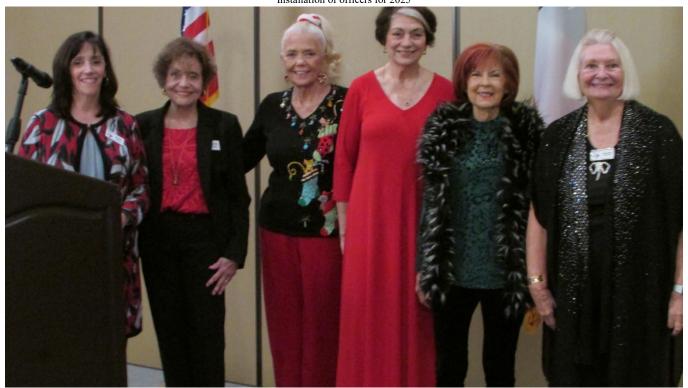

#### Galveston County Sheriff's Office Swearing In Wednesday, January 1, 2025

The Fullen Family

San Luis Hotel – Main Sail Room 5222 Seawall Blvd., Galveston December 18, 2024

Installation of officers for 2025

#### Installation of Officers:

Sylvia called upon Emily Fisher, who was just appointed to the 306th Judicial District Court by Governor Abbott, to install the 2025 slate of Officers:

Sylvia Horne, President;

Brenda Weber, 1st Vice President (in absentia);

Janice Brousard, 2nd Vice President:

Fran Card, 3rd Vice President;

Tina Kirbie, Treasurer

Linda Dreith, Secretary.

Program: Irene Henry introduced our speaker: Matt Howerton, Political Manager American Promise TOPIC: Financial Election Integrity