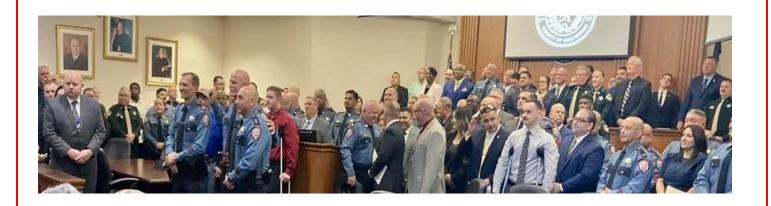

#### Galveston County Sheriff's Office Swearing In Wednesday, January 1, 2025

The Fullen Family

San Luis Hotel – Main Sail Room 5222 Seawall Blvd., Galveston December 18, 2024

Installation of officers for 2025

#### **Lunch Meeting Minutes**

Wednesday, December 18, 2024 San Luis Hotel, Main Sail Ballroom 5222 Seawall Blvd., Galveston, TX

President, Sylvia Horne called the meeting to order at 12 noon and welcomed everyone.