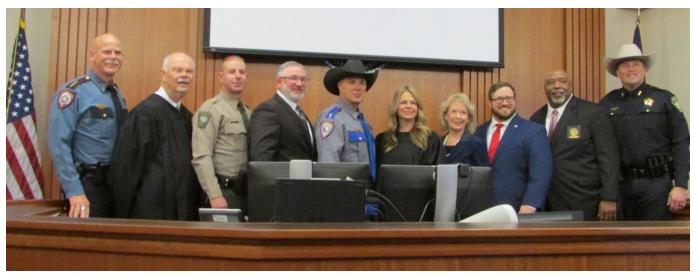

Emily Fisher, newly appointed Judge of the 306th Judicial Court, installing 2025 GRW officers.

Betty Henry awarding
Linda Dreith
The
John Tower
Woman of Distinction
Award
2024

#### Installation of Officers:

Sylvia called upon Emily Fisher, who was just appointed to the 306th Judicial District Court by Governor Abbott, to install the 2025 slate of Officers:

Sylvia Horne, President;

Brenda Weber, 1st Vice President (in absentia);

Janice Brousard, 2nd Vice President:

Fran Card, 3rd Vice President;

Tina Kirbie, Treasurer

Linda Dreith, Secretary.

Program: Irene Henry introduced our speaker: Matt Howerton, Political Manager American Promise TOPIC: Financial Election Integrity