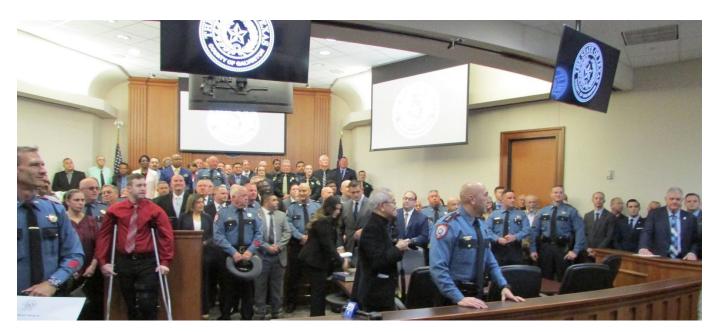

#### Galveston County Sheriff's Office Swearing In Wednesday, January 1, 2025

The Fullen Family

San Luis Hotel – Main Sail Room 5222 Seawall Blvd., Galveston December 18, 2024

Installation of officers for 2025