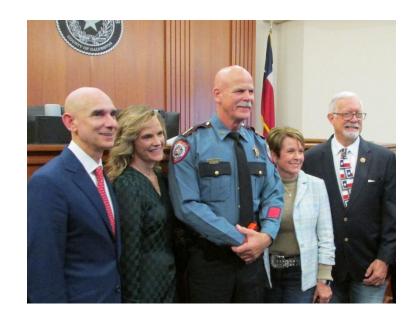

Emily Fisher, newly appointed Judge of the 306th Judicial Court, installing 2025 GRW officers.

Betty Henry awarding
Linda Dreith
The
John Tower
Woman of Distinction
Award
2024

  The grand total donated was \$2,086.00.
- 5. Sylvia called Betty Henry to the podium to announce the "Woman of Distinction" and to present the award to Linda Dreith.