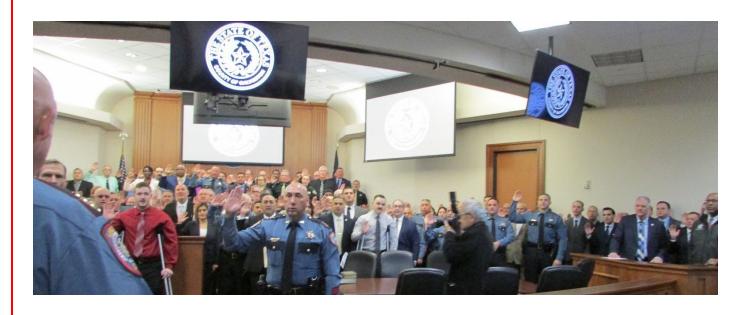

#### Galveston County Sheriff's Office Swearing In Wednesday, January 1, 2025

The Fullen Family

San Luis Hotel – Main Sail Room 5222 Seawall Blvd., Galveston December 18, 2024

Installation of officers for 2025