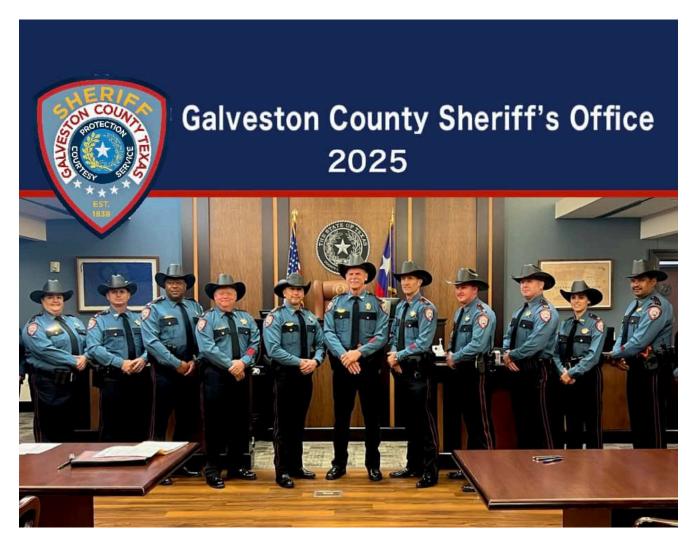

#### Galveston County Sheriff's Office Swearing In Wednesday, January 1, 2025

The Fullen Family

San Luis Hotel – Main Sail Room 5222 Seawall Blvd., Galveston December 18, 2024

Installation of officers for 2025