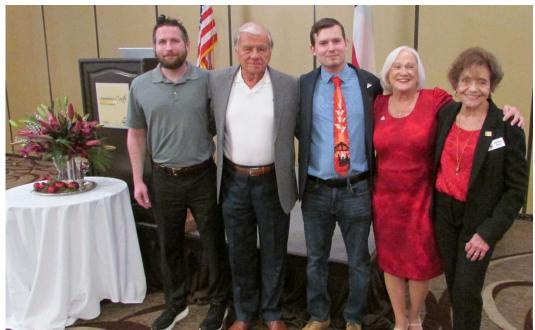

#### Galveston County Sheriff's Office Swearing In Wednesday, January 1, 2025

The Fullen Family

San Luis Hotel – Main Sail Room 5222 Seawall Blvd., Galveston December 18, 2024

Installation of officers for 2025

Emily Fisher, newly appointed Judge of the 306th Judicial Court, installing 2025 GRW officers.

Betty Henry awarding
Linda Dreith
The
John Tower
Woman of Distinction
Award
2024