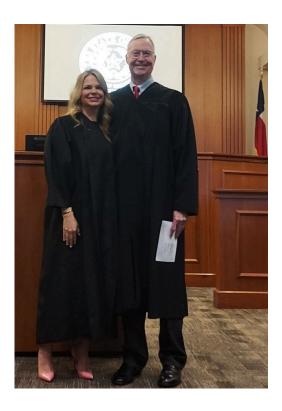

Emily Fisher, newly appointed Judge of the 306th Judicial Court, installing 2025 GRW officers.

Betty Henry awarding
Linda Dreith
The
John Tower
Woman of Distinction
Award
2024

#### Installation of Officers:

Sylvia called upon Emily Fisher, who was just appointed to the 306th Judicial District Court by Governor Abbott, to install the 2025 slate of Officers:

Sylvia Horne, President;