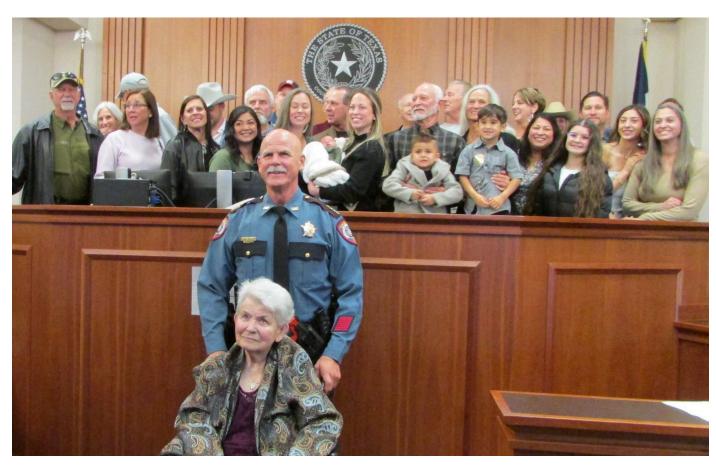

#### Galveston County Sheriff's Office Swearing In Wednesday, January 1, 2025

The Fullen Family

San Luis Hotel – Main Sail Room 5222 Seawall Blvd., Galveston December 18, 2024

Installation of officers for 2025