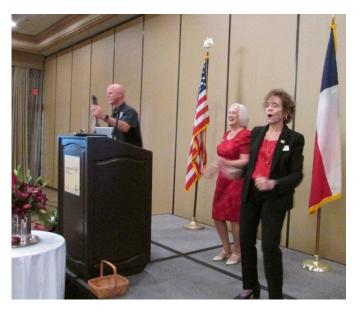

# Leading the members in The Trump Song!

Sylvia asked everyone to stand and participate in the Trump dance.

Everyone sang "We Wish You a Merry Christmas and a Happy New Year" Meeting was adjourned at 12:50

Respectively Submitted by Linda Dreith, Recording Secretary.